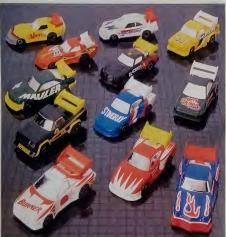

#### AM 2600 TURBO 2 ASSORTMENT

- MINIATURE, MOTORISED, HIGH PERFORMANCE DIECAST CARS
- No batteries meded 2 Spend motor Pull back action activates motor Real rubber tyres . Builliantly coloured, detailed racing livery

AM-2601 Posture Lieux

AM-2602 Peugeot 208 Turbo

AM-2603 Ford Supervan II

AM-260S Toyota MR2

AM-2606 Group 'C' Rucer

AM-2607 Pontiac l'iero

AM-2608 Peugeot 208 Turbo

AM-2609 Ford Supervan II

AM-2611 Toyota MR2

AM-2612 Group 'C' Racer

. He in Speed Fine h

AM-2400 TURBO SPECIALS ASSORTMENT THE MOTORISED DIECAST HIGH PERFORMANCE CARS ■ 2 Speed motor 
 No batteries required 
 Simple pull back action to activate motor